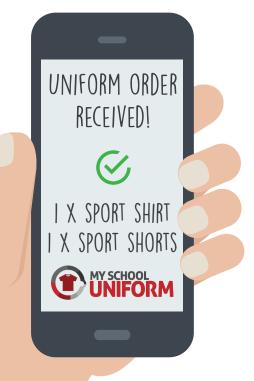

#### 4. ORDER

To make a uniform purchase simply select your Student and click "Buy Now", It's that simple!

## 5. CHECKOUT

Once you have completed your order, view your order summary in the "cart" and proceed to "checkout". Select your preferred form of payment and submit, all orders are confirmed via email.

#### NOTE ON PAID ORDERS

Note only paid orders will be sent to your uniform shop, not those still sitting in your cart.

www.myschoolconnect.com.au

My School Connect has a 7 day a week Support Line, contact (03) 8669 1869